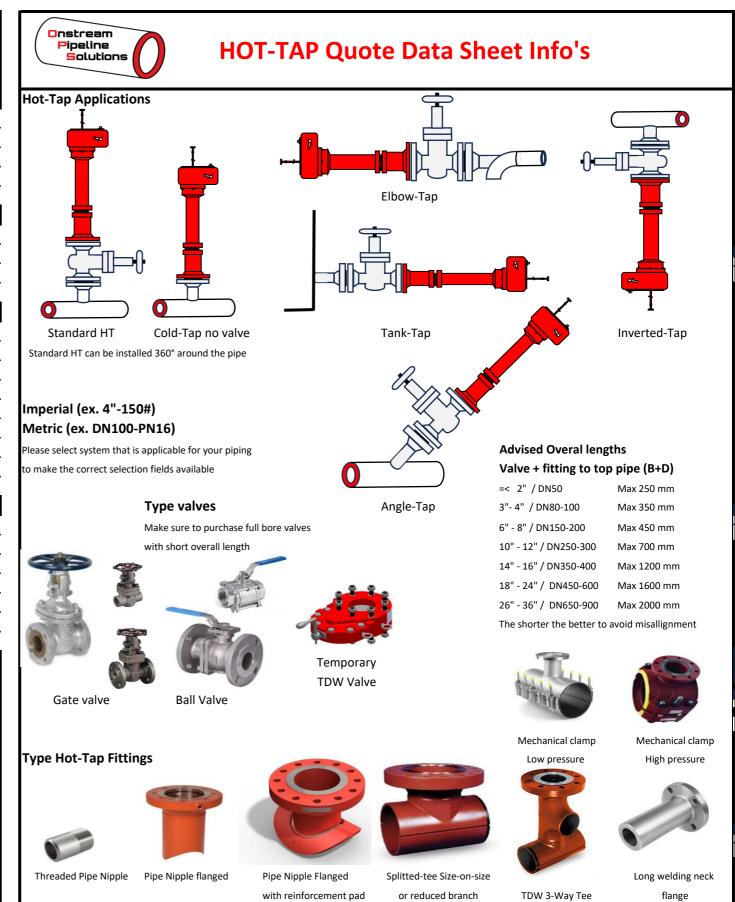

## **HOT-TAP Quote Data Sheet**

E-Mail: info@o-p-s.be Web: www.o-p-s.be

| Applicant RFQ                     | End Customer – Job location                     |
|-----------------------------------|-------------------------------------------------|
| Company                           | Quote reference                                 |
| Address                           | Company                                         |
| Contact person                    | Address                                         |
| ГеІ                               | Address                                         |
| e-Mail                            | Execution period                                |
| Info Hot-Tap                      | Location                                        |
| Hot-Tap application               | Height above ground                             |
| Tie – In Number / Ref.            | Depth underground                               |
| Qty                               | Free space machine (H)                          |
| Imperial or Metric system         | In- or Outside building                         |
| Info Scope of Quote               | Info Hot-Tap Fitting                            |
| Delivery of fitting               | Type of fitting                                 |
| Welding / installation fitting    | Size                                            |
| NDE / Pressure test fitting       | Wall thickness                                  |
| Delivery of valve                 | Minimum bore (E)                                |
| Installation valve                | Rating / Class                                  |
| Pressure test valve for tightness | Connection / Face (F)                           |
| Delivery Packing and bolts        | Length from top pipe (B)                        |
| Delivery Blindflange or plug      | Material                                        |
| Info Header pipeline              | Orientation                                     |
| ype of pipeline                   | Info Valve                                      |
| Nominal Size                      | Type of valve                                   |
| Nominal WT                        | Size                                            |
| actual Size measured (A)          | Nest                                            |
| Actual WT measured (D)            | Actual bore (G)                                 |
| Design pressure                   | Rating / Class                                  |
| Design temperature                | Connection / Face (F)                           |
| Material                          | Length (C)                                      |
| Drientation                       |                                                 |
| Info Content                      | Ţ                                               |
| Medium                            | H F                                             |
| Operational pressure              |                                                 |
| Operational temperature           | <b>—</b>                                        |
| Max. flow during HT               | c dig                                           |
| H2S / HF / concentration          |                                                 |
| Remarks                           | <b>A</b>                                        |
|                                   | B I JE                                          |
|                                   | <b>V</b>                                        |
|                                   |                                                 |
|                                   | A - · ((· - · - ·   · · · · · · · · · · · · · · |
|                                   |                                                 |
|                                   | <b>*</b>                                        |